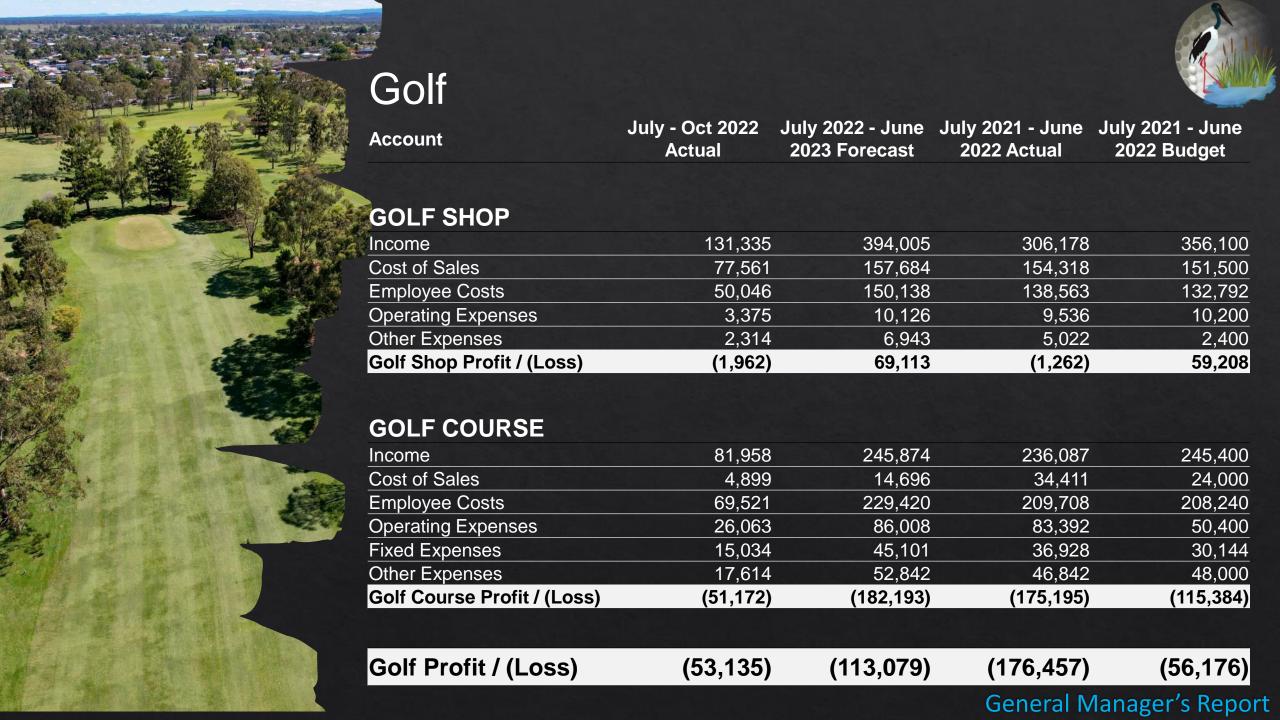

- □ Receive, consider and adopt the financial statements year ending 30<sup>th</sup> June 2022
- □ Pre-submitted questions in relation to financials
  - □ Greg Ryan financial performance by department

Food & Beverage

| Account                  | July - Oct 2022<br>Actual | July 2022 - June<br>2023 Forecast | July 2021 - June<br>2022 Actual | July 2021 - June<br>2022 Budget |
|--------------------------|---------------------------|-----------------------------------|---------------------------------|---------------------------------|
| BEVERAGE OPERATIONS      |                           |                                   |                                 |                                 |
| Income                   | 408,202                   | 1,224,607                         | 929,184                         | 1,032,000                       |
| Cost of Sales            | 246,377                   | 739,130                           | 579,119                         | 637,200                         |
| Employee Costs           | 109,091                   | 327,272                           | 272,090                         | 284,520                         |
| Operating Expenses       | 4,652                     | 13,957                            | 10,072                          | 21,600                          |
| Fixed Expenses           | 11,672                    | 35,015                            | 23,161                          | 13,476                          |
| Other Expenses           | 12,073                    | 36,218                            | 33,610                          | 28,800                          |
| Beverage Profit / (Loss) | 24,338                    | 73,014                            | 11,132                          | 46,404                          |
| RESTAURANT               |                           |                                   |                                 |                                 |
| Sales                    | 138,508                   | 415,523                           | 236,414                         | 241,000                         |
| Cost of Sales            | 66,818                    | 200,454                           | 131,254                         | 131,300                         |
| Employee Costs           | 92,180                    | 276,541                           | 173,838                         | 183,960                         |
| Operating Expenses       | 6,345                     | 19,034                            | 20,770                          | 26,400                          |
| Fixed Expenses           | 365                       | 1,095                             | 0                               | 0                               |
| Other Expenses           | 3,954                     | 11,863                            | 8,797                           | 6,000                           |
| Restaurant Profit (Loss) | (31,155)                  | (93,464)                          | (98,245)                        | (106,660)                       |
|                          |                           |                                   |                                 |                                 |
| F&B Profit / (Loss)      | (6,817)                   | (20,450)                          | (87,113)                        | (60,256)                        |